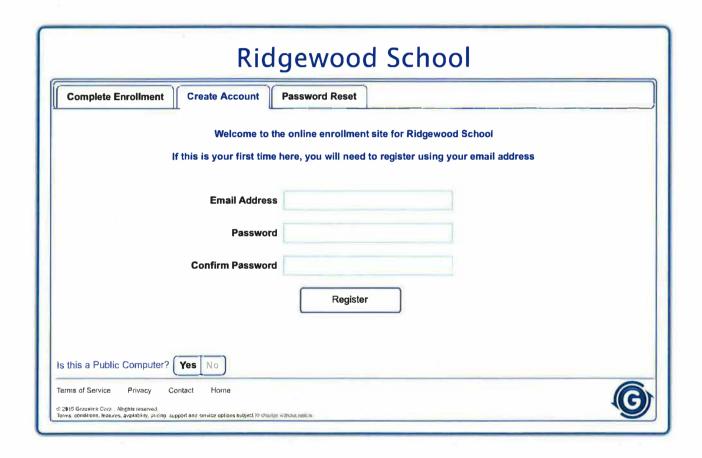

## **Application Process for Prospective Families**

the light of learning

1. Use a valid email address, create a password, confirm the password, then click the **Register** button.

2. The following message will appear, instructing you to check the email address you used to create your account for a confirmation email (do *not* click the **Continue** button in this window).