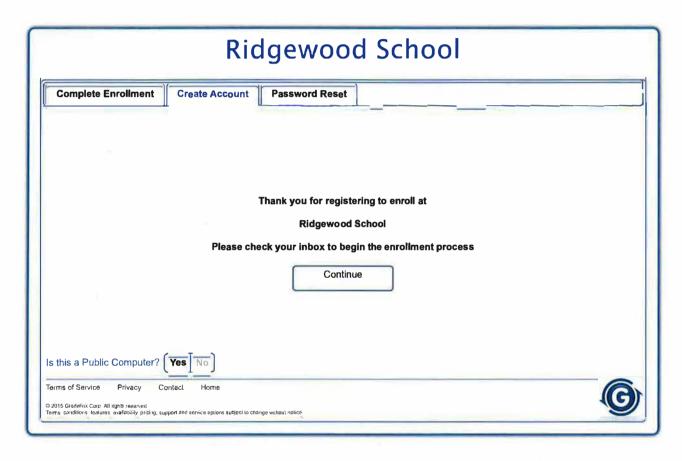

If you can't click the button or the link above please copy and paste the URL into your browser.

4. Enter your password, then click the **Continue** button.

5. Your account will now be activated. Click the **Continue** button.